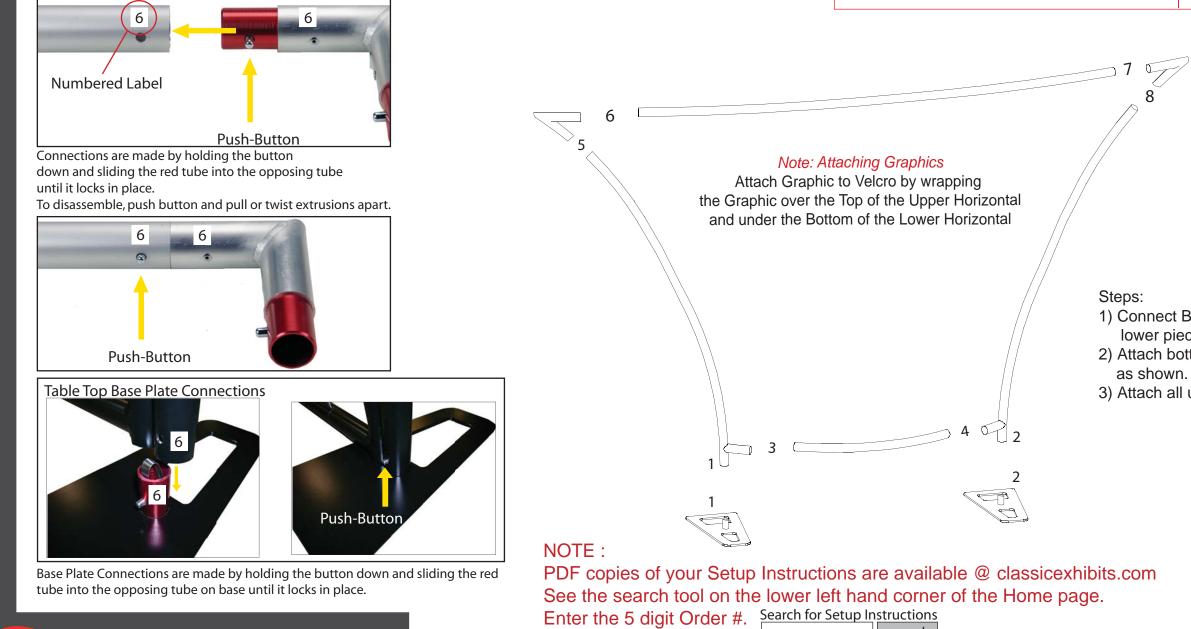

## 866.652.2100

1) Connect Base Plates 1 and 2 to lower pieces with corresponding #'s. 2) Attach bottom pieces 3 and 4 pieces

search

3) Attach all upper pieces together as shown.