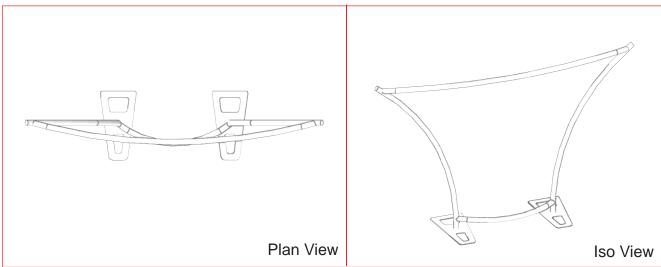

## **Using Your Setup Instructions**

The Aero TableTop Setup Instructions are created specifically for your configuration. They include an exploded view of the frame which is sequentially numbered. We encourage you to study the instructions **before** attempting to assemble your exhibit.

Push-button connectors and pre-connected horizontal sections make assembly very simple. No tools are required.